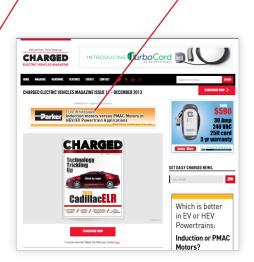

### HIGH IMPACT ROLLOVER FLYOUT AD

#### Initial state

## Mouse rollover flyout state

Please provide two separate ads: (1) a 1000 x 50 px ad for the initial state and (2) a 1000 x 200 px ad for the mouse rollover state.