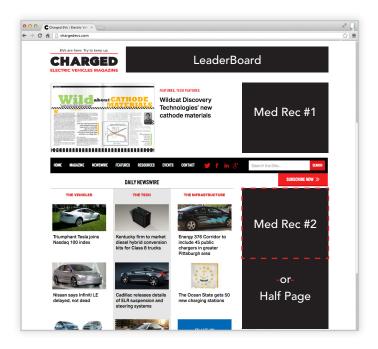

#### **BANNER ADS**

LeaderBoard - 728 x 90

Positioned at the top of every page, adjacent the CHARGED Logo

Med Rec #1 - 300 x 250

Positioned at the top right column of every page, adjacent the lead story

Med Rec #2 - 300 x 250

Half Page Tower - 300 x 600

Positioned at the right column of every page, adjacent the Daily Newswire feed