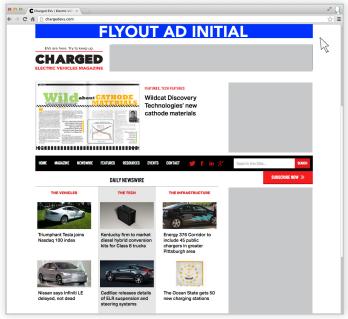

### HIGH IMPACT ROLLOVER FLYOUT AD

#### Initial state

## Mouse rollover flyout state

Please provide two separate ads: (1) a 1000 x 50 px ad for the initial state and (2) a 1000 x 200 px ad for the mouse rollover state.