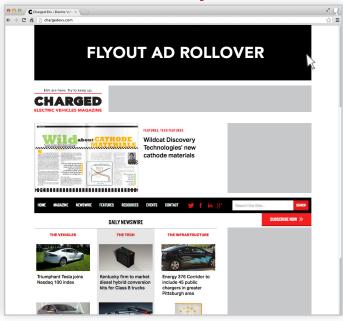

### HIGH IMPACT ROLLOVER FLYOUT AD

## Mouse rollover flyout state

Please provide two separate ads: (1) a 1000 x 50 px ad for the initial state and (2) a 1000 x 200 px ad for the mouse rollover state.